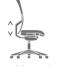

### **MECHANISMS AND ADJUSTEMENTS**

**Syncro**, enables the angle between the seat and locked smoothly in 4 different positions;

**Syncro with seat shift** (optional): enables the angle between the seat and locked smoothly in 4 different positions, seat depth to be adjusted and side tension adjusted.

### Mechanisms and adjustments

mechanism

Standard

syncro lumbar support

adjustement

Standard

height adjustement Standard

seat depth adjustement Optional