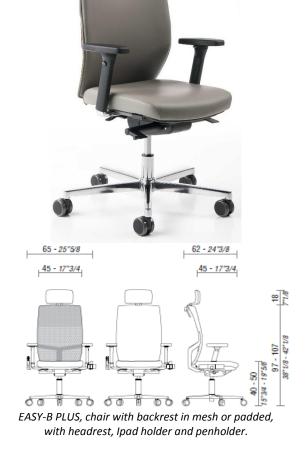

### **Product: PLUS SEAT**

The unmistakable anthropomorphic shape of the backrest is the distinctive element of the *Easy-B* family. A complete family that, keeping its characteristic image clear, ranges from the executive version to the visitor version passing through the operational solution. From the central coupling, it branches out into two arms that physically and graphically hold up the particular shape of the backrest.

### **TECHNICAL FEATURES**

**Seat:** nylon structure with glossy finish shell reinforced with Steel bars for connecting armrests. 30 kg/mc cold-pressed Polyurethane foam padding and leather or fabric upholstery.

**Backrest:** fibre-charged Polypropylene load-bearing structural frame with gloss finish nylon shell. Gloss finish nylon lumbar support cushion with 70 mm adjustment range, Polyurethane foam padding in the part which comes in contact with the body.

**Base:** the 65 cm diameter base is available in either Polyamide or Aluminium version. The self-braking swivel castors  $\emptyset$  65 are made of either soft or hard rubber (black for Polyamide base, with Aluminium central disk for Aluminium base). Also available with caps.

### Armrests (optional):

Fixed, in nylon;

2D adjustable PLUS, (height and width) in nylon;

**4D** adjustable, (height, width, depth and rotation) with Polupropylene tubular support for nylon version and Aluminium support for polished Aluminium version; soft Polyurethane pad.

Accessories: Headrest, pen holder, iPad holder.

### **MECHANISMS AND ADJUSTEMENTS**

**Syncro with seat shift**, enables the angle between the seat and locked smoothly in 4 different positions, seat depth to be adjusted and side tension adjusted.