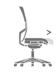

### Armrests (optional):

Fixed, in nylon;

2D adjustable PLUS, (height and width) in nylon;

**4D** adjustable, (height, width, depth and rotation) with Polupropylene tubular support for nylon version and Aluminium support for polished Aluminium version; soft Polyurethane pad.

Accessories: Headrest, pen holder, iPad holder.