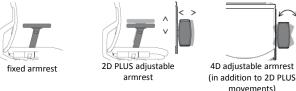

### Armrests (optional):

Fixed, in nylon;

2D adjustable, (height and depth) in nylon or polished Aluminium; 3D adjustable, (height, width and depth) in nylon or polished Aluminium;

Accessories: Headrest

### **CERTIFICATIONS**

The EASY-B chair has exceeded the strictest tests and offers full guarantees on the quality of used materials.

EASY-B BASIC, chair with backset in mesh or padded.

fixed armrest

2D adjustable 3D adju

3D adjustable armrest (in addition to 2D movements)

OPTIONAL: headrest

armrest