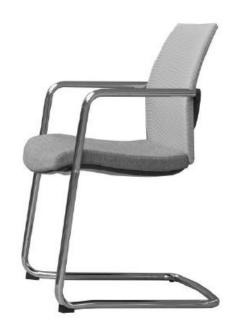

### **Product: CANTILEVER CHAIR**

The unmistakable anthropomorphic shape of the backrest is the distinctive element of the *Easy-B* family. A complete family that, keeping its characteristic image clear, ranges from the executive version to the visitor version passing through the operational solution. From the central coupling, it branches out into two arms that physically and graphically hold up the particular shape of the backrest.

### **TECHNICAL FEATURES**

Structure: tubular shaped made by Steel.

**Seat:** nylon structure. 30 kg/mc cold-pressed Polyurethane foam padding and leather or fabric upholstery.

**Backrest:** fibre-charged Polypropylene load-bearing structural frame with gloss finish nylon shell. Gloss finish fixed.

### Armrests:

Fixed, integrated with the structure.