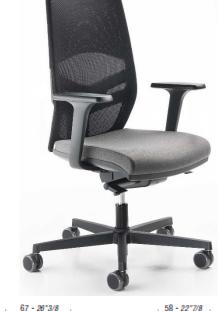

### **Product: BASIC SEAT**

The unmistakable anthropomorphic shape of the backrest is the distinctive element of the *Easy-B* family. A complete family that, keeping its characteristic image clear, ranges from the executive version to the visitor version passing through the operational solution. From the central coupling, it branches out into two arms that physically and graphically hold up the particular shape of the backrest.

#### **TECHNICAL FEATURES**

**Seat:** nylon structure with glossy finish shell reinforced with Steel bars for connecting armrests. 30 kg/mc cold-pressed Polyurethane foam padding and leather or fabric upholstery.

**Backrest:** fibre-charged Polypropylene load-bearing structural frame with gloss finish nylon shell. Gloss finish nylon lumbar support cushion with 70 mm adjustment range, Polyurethane foam padding in the part which comes in contact with the body.

**Base:** the 50 cm diameter base is available in either Polyamide or Aluminium version. The self-braking swivel castors  $\emptyset$  65 are made of either soft or hard rubber (black for Polyamide base, with Aluminium central disk for Aluminium base). Also available with caps.

### Armrests (optional):

Fixed, in nylon;

2D adjustable, (height and depth) in nylon or polished Aluminium; 3D adjustable, (height, width and depth) in nylon or polished Aluminium;

Accessories: Headrest