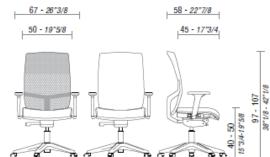

**Base:** the 50 cm diameter base is available in either Polyamide or Aluminium version. The self-braking swivel castors  $\emptyset$  65 are made of either soft or hard rubber (black for Polyamide base, with Aluminium central disk for Aluminium base). Also available with caps.

Base: the 65 cm diameter base is available in either Polyamide or Aluminium version. The self-braking swivel castors Ø 65 are made of either soft or hard rubber (black for Polyamide base, with Aluminium central disk for Aluminium base). Also available with caps.

**Base:** the 65 cm diameter base is available in either Polyamide or Aluminium version. The self-braking swivel castors  $\emptyset$  65 are made of either soft or hard rubber (black for Polyamide base, with Aluminium central disk for Aluminium base). Also available with caps.