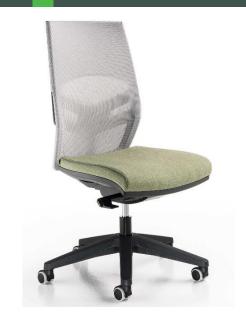

### **Product: BASIC SEAT**

The unmistakable anthropomorphic shape of the backrest is the distinctive element of the *Easy-B* family. A complete family that, keeping its characteristic image clear, ranges from the executive version to the visitor version passing through the operational solution. From the central coupling, it branches out into two arms that physically and graphically hold up the particular shape of the backrest.

#### **TECHNICAL FEATURES**

**Seat:** nylon structure with glossy finish shell reinforced with Steel bars for connecting armrests. 30 kg/mc cold-pressed Polyurethane foam padding and leather or fabric upholstery.

**Backrest:** fibre-charged Polypropylene load-bearing structural frame with gloss finish nylon shell. Gloss finish nylon lumbar support cushion with 70 mm adjustment range, Polyurethane foam padding in the part which comes in contact with the body.

**Base:** the 50 cm diameter base is available in either Polyamide or Aluminium version. The self-braking swivel castors  $\emptyset$  65 are made of either soft or hard rubber (black for Polyamide base, with Aluminium central disk for Aluminium base). Also available with caps.