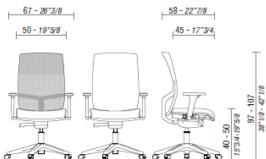

**Base:** the 50 cm diameter base is available in either Polyamide or Aluminium version. The self-braking swivel castors  $\emptyset$  65 are made of either soft or hard rubber (black for Polyamide base, with Aluminium central disk for Aluminium base). Also available with caps.

Base: the 65 cm diameter base is available in either Polyamide or Aluminium version. The self-braking swivel castors Ø 65 are made of either soft or hard rubber (black for Polyamide base, with Aluminium central disk for Aluminium base). Also available with caps.

**Base:** the 65 cm diameter base is available in either Polyamide or Aluminium version. The self-braking swivel castors  $\emptyset$  65 are made of either soft or hard rubber (black for Polyamide base, with Aluminium central disk for Aluminium base). Also available with caps.