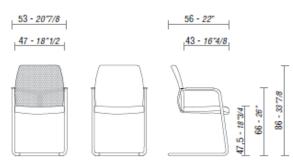

### **Product: CANTILEVER CHAIR**

The unmistakable anthropomorphic shape of the backrest is the distinctive element of the *Easy-B* family. A complete family that, keeping its characteristic image clear, ranges from the executive version to the visitor version passing through the operational solution. From the central coupling, it branches out into two arms that physically and graphically hold up the particular shape of the backrest.

### **TECHNICAL FEATURES**

Structure: tubular shaped made by Steel.

**Seat:** nylon structure. 30 kg/mc cold-pressed Polyurethane foam padding and leather or fabric upholstery.

**Backrest:** fibre-charged Polypropylene load-bearing structural frame with gloss finish nylon shell. Gloss finish fixed.